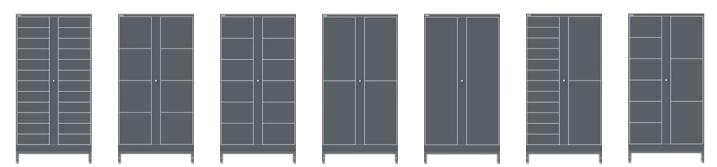

# **E-MULTICABINET**

THE COMPARTMENT CABINET WITH VARIABLE COMPARTMENTS



From power tools to smartphones, work clothes or e-bike batteries: operating equipment and personal items come in a wide variety of shapes and sizes. That's why the LISTA E-Multicabinet is available with variable compartments and a central service compartment – for secure storage at your workplace with electronic access control.





### THE E-MULTICABINET AT A GLANCE



## LARGE NUMBER OF VARIANTS



### THE E-MULTICABINET IN DETAIL

The LISTA E-Multicabinet can be flexibly adapted to your individual storage requirements. The quantity and formats of the compartments can be flexibly combined and equipped with a wide array of power modules. The cabinet has the same interface as all LISTA LEC systems and can be controlled both with the LISTA E-Control software as well as with proprietary software. The central service compartment allows for simple, manual emergency opening and maintenance. As a versatile solution, the E-Multicabinet enables you to make optimum use of the available space while offering reliable electronic access control for all valuable stored goods.

# **FEATURES**

Housing (W × D)
Cabinet height (H)
Internal dimensions of
Compartment (W × D)
Internal dimensions of
compa