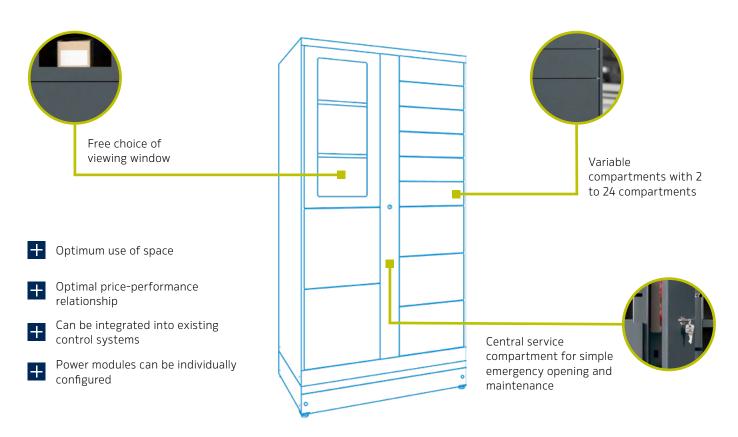

### THE E-MULTICABINET IN DETAIL

The LISTA E-Multicabinet can be flexibly adapted to your individual storage requirements. The quantity and formats of the compartments can be flexibly combined and equipped with a wide array of power modules. The cabinet has the same interface as all LISTA LEC systems and can be controlled both with the LISTA E-Control software as well as with proprietary software. The central service compartment allows for simple, manual emergency opening and maintenance. As a versatile solution, the E-Multicabinet enables you to make optimum use of the available space while offering reliable electronic access control for all valuable stored goods.

# **FEATURES**

Housing (W × D)
Cabinet height (H)
Internal dimensions of
Compartment (W × D)
Internal dimensions of
compartment (H)
Door
Number of

Number of compartments

Design

Optional

Emergency opening

Colour Interface 1000 × 580 mm 1800 / 1970 mm

408×555 mm

139 / 279 / 419 / 559 / 839 / 1709 mm Solid sheet / viewing window

2/3/.../24

Central service compartment in the

centre

Base with levelling

Power modules on partition

Base cover

Mechanically via secured service

compartment Free choice Ethernet interface