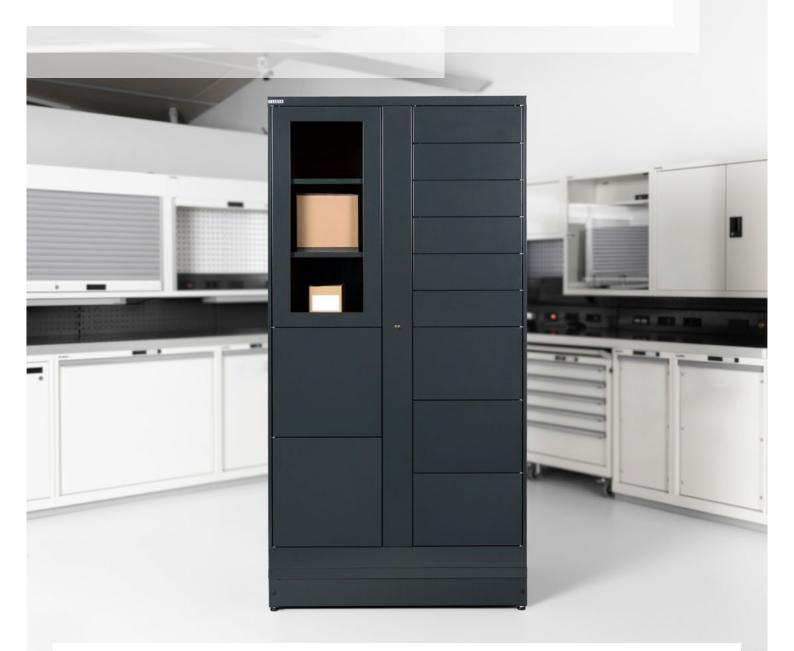

# **E-MULTICABINET**

THE COMPARTMENT CABINET WITH VARIABLE COMPARTMENTS

From power tools to smartphones, work clothes or e-bike batteries: operating equipment and personal items come in a wide variety of shapes and sizes. That's why the LISTA E-Multicabinet is available with variable compartments and a central service compartment – for secure storage at your workplace with electronic access control.

### THE E-MULTICABINET IN DETAIL

The LISTA E-Multicabinet can be flexibly adapted to your individual storage requirements. The quantity and formats of the compartments can be flexibly combined and equipped with a wide array of power modules. The cabinet has the same interface as all LISTA LEC systems and can be controlled both with the LISTA E-Control software as well as with proprietary software. The central service compartment allows for simple, manual emergency opening and maintenance. As a versatile solution, the E-Multicabinet enables you to make optimum use of the available space while offering reliable electronic access control for all valuable stored goods.