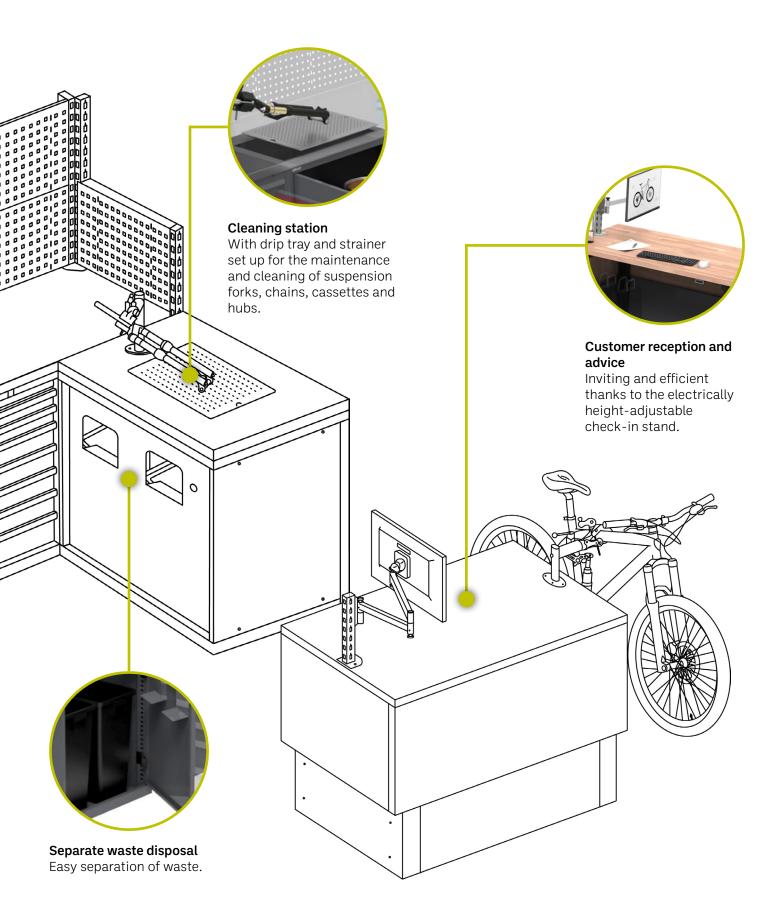

### **PROFESSIONAL ADVICE**

The check-in stand at **LISTA bike** creates the perfect combination between shop and workshop and offers the ideal reception and consultation area for your customers. Our electrically height-adjustable check-in stand allows you to provide professional advice as well as an attractive presentation of accessories and components. Your customer can inspect the bike with you at a comfortable height and conveniently discuss service needs. You can count on **LISTA bike** for competent advice and outstanding customer service.

**Disposal cabinet** Separate disposal through two openings with deflectors. Generous containers 2×60 l.

**Cleaning station** Drip tray with sieve for small parts and cabinet for safe storage of the collection container.

**Check-in stand** Electrically height-adjustable Advice, reception and repair point in one solution.

Wide selection of different panel types: solid multiplex top, solid beech top, indestructible chrome steel coating, or sustainable and natural linoleum top.