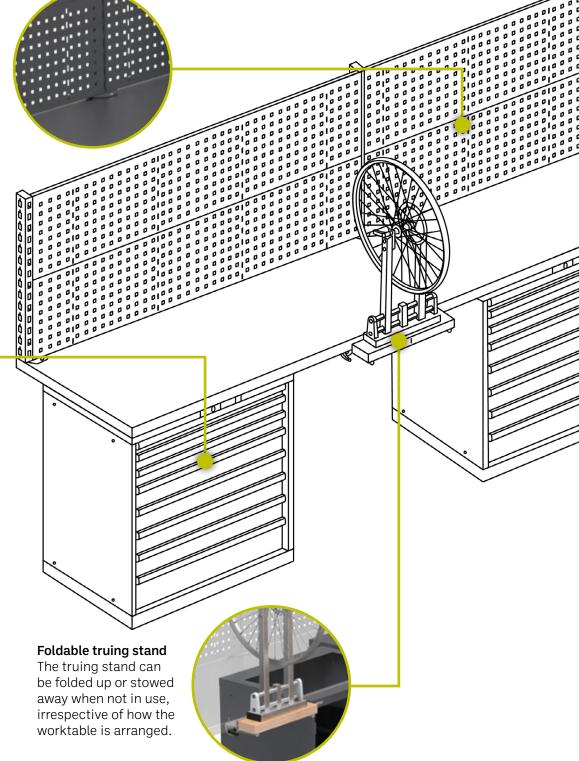

#### Modular panels

In perforated or plain design: for storing tools or as a design element. Rear panels can be configured for heights of 350, 500, 700 or 1050 mm, for example.

#### **Drawer cabinets with the highest utility value** The freely selectable drawer sizes are

characterised by maximum useable volume, very smooth travel and high rigidity.

Functional and practical design for an inviting and open workshop. Everything is well thoughtout and designed for professional use.

**Drawer cabinet** Maximum usable dimensions in the smallest space. Load capacity per drawer: 75 kg.

Hinged fixture Designed for standard bicycle truing stands. Can be folded away when not in use for a free work surface.