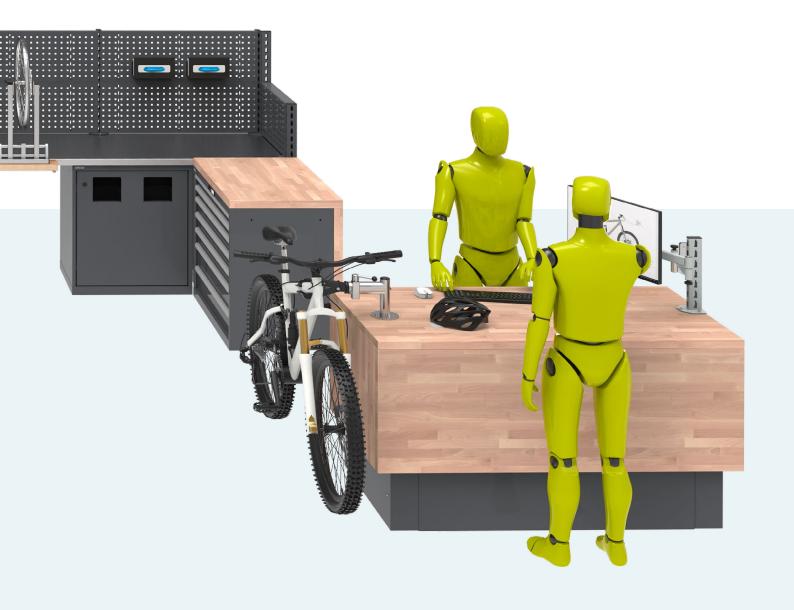

### **PROFESSIONAL ADVICE**

The check-in stand at **LISTA bike** creates the perfect combination between shop and workshop and offers the ideal reception and consultation area for your customers. Our electrically height-adjustable check-in stand allows you to provide professional advice as well as an attractive presentation of accessories and components. Your customer can inspect the bike with you at a comfortable height and conveniently discuss service needs. You can count on **LISTA bike** for competent advice and outstanding customer service.

**Disposal cabinet** Separate disposal through two openings with deflectors. Generous containers 2×60 l.

**Cleaning station** Drip tray with sieve for small parts and cabinet for safe storage of the collection container.

**Check-in stand** Electrically height-adjustable Advice, reception and repair point in one solution.

Wide selection of different panel types: solid multiplex top, solid beech top, indestructible chrome steel coating, or sustainable and natural linoleum top.