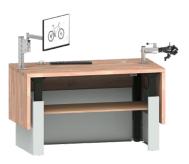

### **PROFESSIONAL ADVICE**

The check-in stand at **LISTA bike** creates the perfect combination between shop and workshop and offers the ideal reception and consultation area for your customers. Our electrically height-adjustable check-in stand allows you to provide professional advice as well as an attractive presentation of accessories and components. Your customer can inspect the bike with you at a comfortable height and conveniently discuss service needs. You can count on **LISTA bike** for competent advice and outstanding customer service.