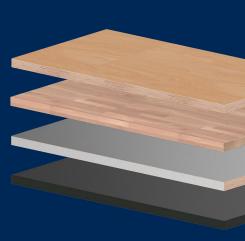

**Check-in stand** Electrically height-adjustable Advice, reception and repair point in one solution.

Wide selection of different panel types: solid multiplex top, solid beech top, indestructible chrome steel coating, or sustainable and natural linoleum top.