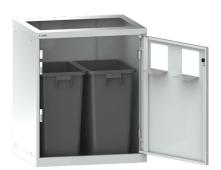

**Disposal cabinet** Separate disposal through two openings with deflectors. Generous containers 2×60 l.

**Cleaning station** Drip tray with sieve for small parts and cabinet for safe storage of the collection container.