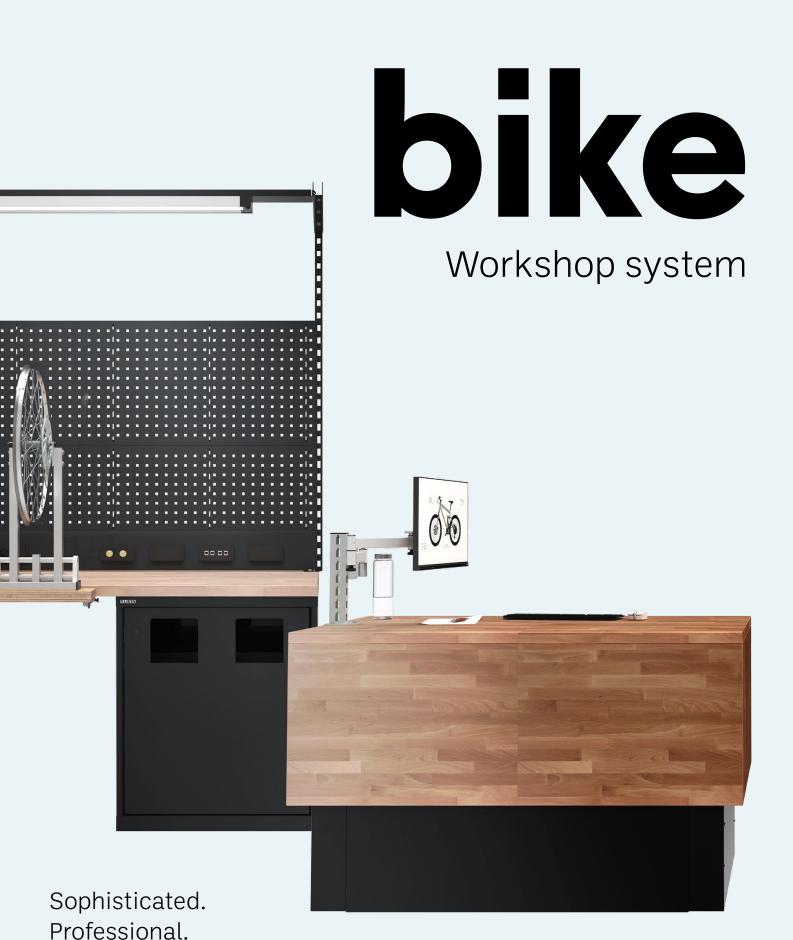

### THE ENDURO AMONG WORKSHOPS

Discover the perfect combination of functionality and quality at **LISTA bike**. Just as the suspension on bikes makes the difference between frustration and joy, the pull-out stroke of our drawers is crucial. Our drawers offer optimal use right into the back corner and provide maximum storage space. Our workshop components enable tailored adaptation to your individual needs. With the outstanding quality of **LISTA bike**, you invest in a reliable companion for many years to come.

Welcome to **LISTA bike** – your partner for the ideal, individual furnishing of your bicycle workshop. Using our modular elements, you can design your workstation optimally and functionally. Create a space where work is enjoyable and your customers feel confident that their bike is in the best hands. See the possibilities that **LISTA bike** offers you here.

### **PROFESSIONAL ADVICE**

The check-in stand at **LISTA bike** creates the perfect combination between shop and workshop and offers the ideal reception and consultation area for your customers. Our electrically height-adjustable check-in stand allows you to provide professional advice as well as an attractive presentation of accessories and components. Your customer can inspect the bike with you at a comfortable height and conveniently discuss service needs. You can count on **LISTA bike** for competent advice and outstanding customer service.

#### Modular panels

In perforated or plain design: for storing tools or as a design element. Rear panels can be configured for heights of 350, 500, 700 or 1050 mm, for example.

#### **Drawer cabinets with the highest utility value** The freely selectable drawer sizes are

characterised by maximum useable volume, very smooth travel and high rigidity.

Functional and practical design for an inviting and open workshop. Everything is well thoughtout and designed for professional use.