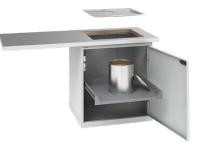

**Disposal cabinet** Separate disposal through two openings with deflectors. Generous containers 2×60 l.

**Cleaning station** Drip tray with sieve for small parts and cabinet for safe storage of the collection container.