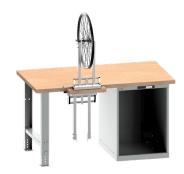

## THE BUILDING BLOCKS FOR YOUR WORKSHOP

**Bike rack** The space-saving solution for storing bicycles.

|   | <br>6 |   | _ |
|---|-------|---|---|
| 1 |       |   | _ |
|   | <br>  |   |   |
|   |       |   |   |
|   |       |   | - |
|   | <br>  |   |   |
|   |       |   | - |
|   | <br>  |   |   |
|   |       | - |   |
|   | <br>  |   |   |
|   |       |   |   |
|   | <br>  |   |   |
|   |       |   |   |
|   |       |   |   |
|   |       |   |   |
|   |       |   |   |
|   |       |   |   |
|   |       |   |   |

**Drawer cabinet** Maximum usable dimensions in the smallest space. Load capacity per drawer: 75 kg.

Hinged fixture Designed for standard bicycle truing stands. Can be folded away when not in use for a free work surface.