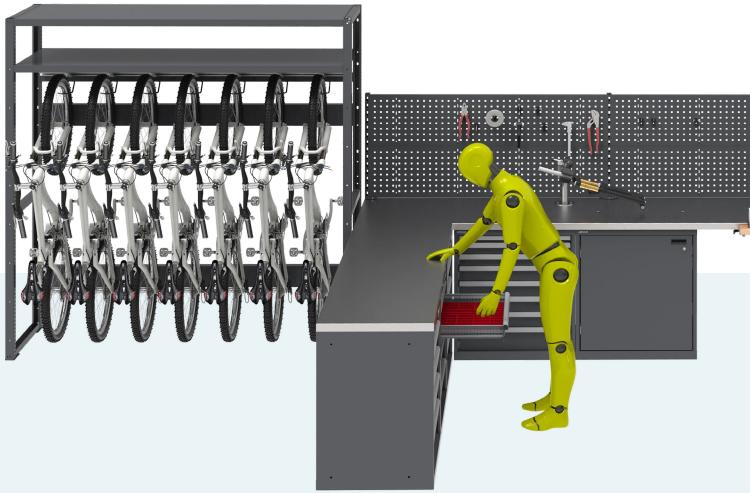

## THE BUILDING BLOCKS FOR YOUR WORKSHOP

**Bike rack** The space-saving solution for storing bicycles.

|   | <br>6 |   | _ |
|---|-------|---|---|
| 1 |       |   | _ |
|   | <br>  |   |   |
|   |       |   |   |
|   |       |   | - |
|   | <br>  |   |   |
|   |       |   | - |
|   | <br>  |   |   |
|   |       | - |   |
|   | <br>  |   |   |
|   |       |   |   |
|   | <br>  |   |   |
|   |       |   |   |
|   |       |   |   |
|   |       |   |   |
|   |       |   |   |
|   |       |   |   |
|   |       |   |   |

**Drawer cabinet** Maximum usable dimensions in the smallest space. Load capacity per drawer: 75 kg.

Hinged fixture Designed for standard bicycle truing stands. Can be folded away when not in use for a free work surface.