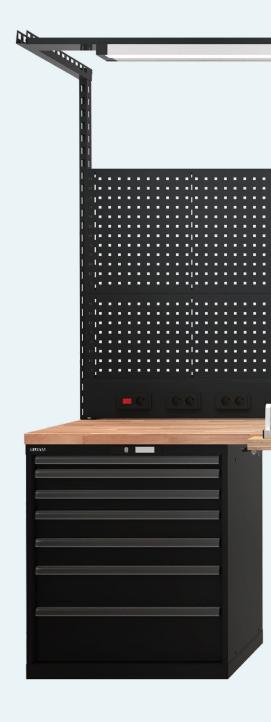

#### **Drawer cabinets with the highest utility value** The freely selectable drawer sizes are

characterised by maximum useable volume, very smooth travel and high rigidity.

Functional and practical design for an inviting and open workshop. Everything is well thoughtout and designed for professional use.

#### Modular panels

In perforated or plain design: for storing tools or as a design element. Rear panels can be configured for heights of 350, 500, 700 or 1050 mm, for example.